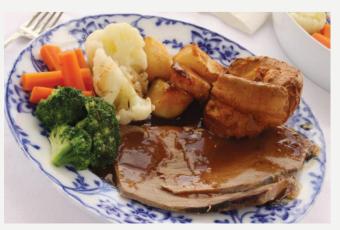

**Roast beef and yorkshire pudding** served with roast potatoes, fresh vegetables and bisto gravy.

Ploughman's lunch with cheddar cheese.

Special dishes

11.00

| Sandwicher ×<br>& Bagets ×                                       | S.                 |
|------------------------------------------------------------------|--------------------|
|                                                                  | Sand / Bag         |
| Egg Mayonnaise                                                   | 3.75 / 4.75        |
| Egg Mayonnaise & back bacon                                      | 4.50 / <u>5.50</u> |
| Bacon (back) & fried egg                                         | 4.50 / <b>5.50</b> |
| B.L.T.<br>{bacon (back) with tomato & mayo}                      | 4.50 / 5.50        |
| Ham with branston pickle, or salad                               | 4.50 / <u>5.50</u> |
| Turkey breast with branston pickle or salad                      | 4.75 / 5.50        |
| Pork sausages (British)<br>with / without fried onions           | 4.50 / 4.95        |
| Tuna & mayonnaise                                                | 4.50 / 5.00        |
| Tuna mex<br>(Tuna sweetcorn red pepper with mayo & chilli sauce) | 4.50 / 5.00        |
| Cheddar cheese with branston pickle, or salad _                  | 4.50 / 5.00        |
| Savoury cheese<br>(Grated cheese onion & carrot in mayo)         | 4.95 / 5.00        |
| Club Sandwich                                                    | 6.75 /             |
| Chunky chip buttie                                               | 4.50 /             |
| Roast beef with / without fried onions                           | 5.25 / 5.95        |