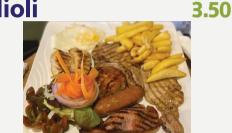

# Calamar Romana

**Squid Romana** 

Pan + Allioli

6.50

Toast butter and jam  $2.50 \in$ 

All meals are served with Chips or Jacket potato plus a choice of mushroom, beans or salad.

| Sirloin steak<br>plain 19.00 with creamy pepper sauce                                |             | Pork chops             | 10.00                 |
|--------------------------------------------------------------------------------------|-------------|------------------------|-----------------------|
| Rump steak                                                                           | 19.50       | Chicken fillets        | 11.00                 |
| plain 18.00 with creamy pepper sauce                                                 |             | Peppered chicken fille | <mark>ts</mark> 12.50 |
| Mixed grill<br>pork loin, pork chops, chicken breast<br>Bacon, egg, sausage & tomato | 14.50<br>;, | Mushroom sauce         | 2.50                  |
| Mini grill<br>pork chops, Bacon, egg, sausage +<br>tomato                            | 11.50       | Pepper sauce           | 2.50                  |
| Gamnon steak<br>pineapple + egg + chips                                              | 11.00       |                        |                       |