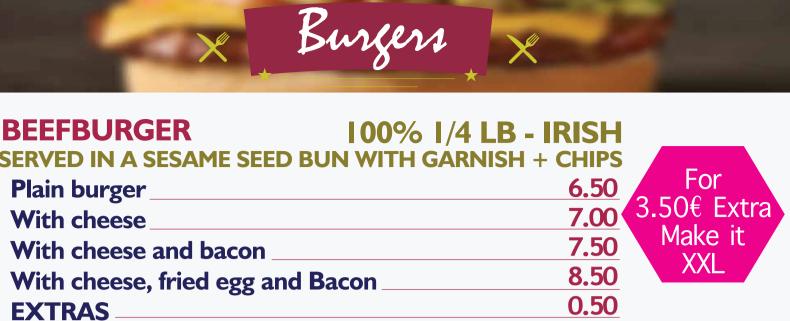

ALL OF THE ABOVE ARE SERVED WITH GARNISH

| BEEFBUKGEK                    |
|-------------------------------|
| SERVED IN A SESAME SEED BUN   |
| Plain burger                  |
| With cheese                   |
| With cheese and bacon         |
| With cheese, fried egg and Ba |
| FYTRAS                        |

# **CHICKEN BURGER IN CRESPY GOLDEN BREADCRUMBS** E SEED BUN WITH GARNISH + CHIPS

| ME |
|----|
|    |

| Plain burger                     | 6.50 |
|----------------------------------|------|
| With cheese                      | 7.00 |
| With cheese and bacon            | 7.50 |
| With cheese, fried egg and Bacon | 8.50 |
| EXTRAS                           | 0.50 |
|                                  |      |