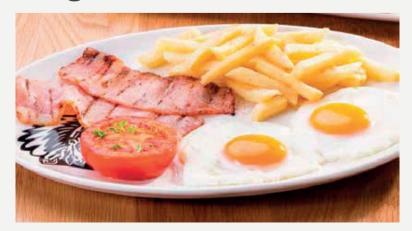

**Bacon** (4 slices) two fried eggs, beans & chips.

**Sausages** (4) two fried eggs, beans & chips.

**Cajun chicken breast** with potato wedges & salad, served with a spicy tomato sauce...

**Sausages and mash** served with vegetables and gravy.