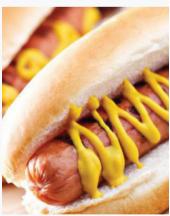

### JUMBO HOT DOG SERVED IN A LONG SOFT BAP... FRANKFURTER OR PORK SAUSAGE...+ CHIPS

Plain With fried onions With cheese and fried onions